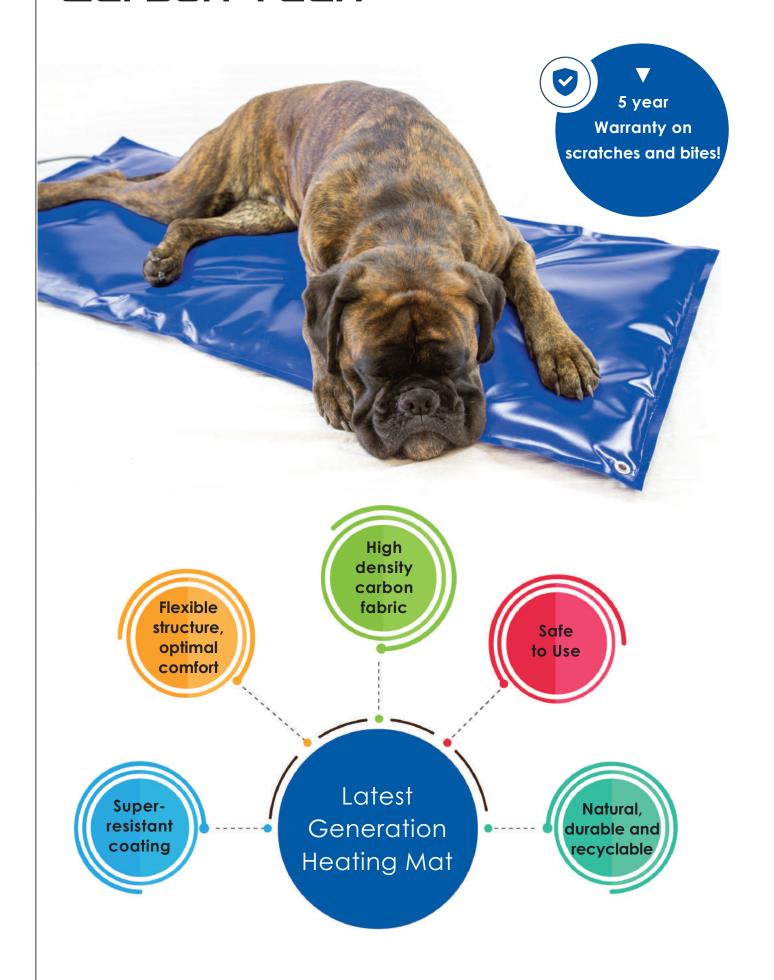

#### New generation technology for maximum efficiency

Carbon Tech uses high density carbon fabric specifically designed for even heat distribution.

The soft nature will move easily into any shape providing maximum patient comfort.

Once in use, Carbon Tech will reach its target temperature in less than 5 minutes.

Carbon Tech is designed to maintain its target of the second seco

Carbon Tech is designed to maintain its target of temperature safety for a long period.

Carbon Tech delivers a low contact temperature while transfering to the animal the energy necessary for heating it up.

Super-flat, Carbon Tech does not store heat, avoiding any risks of burns.

#### **Robust**

The protective coating on Carbon Tech is designed for maximum resistance to animal scratching and biting and is totally waterproof.

#### Hygienic

CarbonTech can be cleaned easily with water and soap. After drying, it can be disinfected with alcohol.

15, rue Noroit 22100 Taden - France

Tél. +33 (0)2 96 85 86 76 Fax +33 (0)2 96 85 86 77