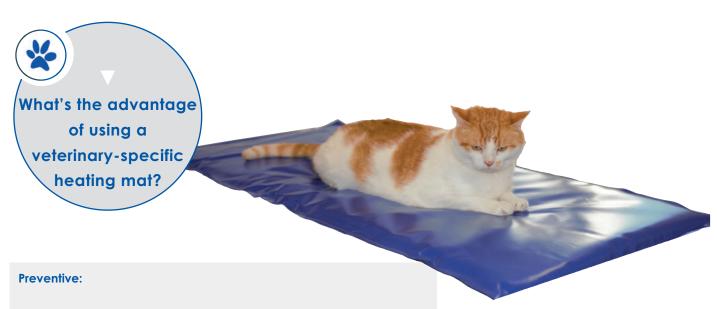

#### **Curative:**

Hypothermia associated with shock must be treated slowly and systematically. It is important to maintain the body temperature as closest as possible to 38°C (100°F). The heating mat enables gentle warming of the patient without any risk of burning.

The use of Carbon Tech during anaesthesia or resuscitation to maintain patient temperature is simple and safe.